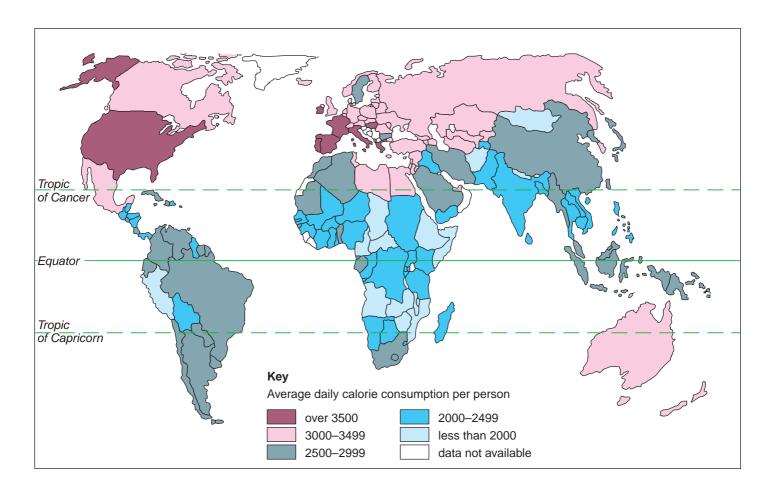

#### **GEOGRAPHY**

Paper 1

INSERT

0460/01 **October/November 2007** 

1 hour 45 minutes

#### **READ THESE INSTRUCTIONS FIRST**

This Insert contains Photographs A and B for Question 1, Figs 3A, 3B and 3C for Question 2 and Fig. 8 for Question 5.

This document consists of 6 printed pages and 2 blank pages.





Photograph A for Question 1(b)



Photograph B for Question 1(b)

4



Barbourne



Key Ch Church Coll College Sch School

Fig. 3A for Question 2(b)



St Peter's



Fig. 3B for Question 2(b)



Key Ch Church Liby Library Sch School Brickfields



Fig. 3C for Question 2(b)





## 7

#### **BLANK PAGE**

# 8

### **BLANK PAGE**

University of Cambridge International Examinations is part of the Cambridge Assessment Group. Cambridge Assessment is the brand name of University of Cambridge Local Examinations Syndicate (UCLES), which is itself a department of the University of Cambridge.